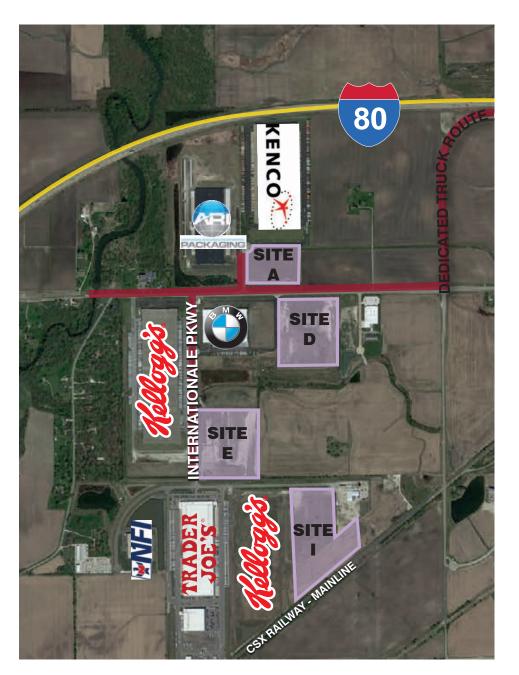

## **Property Description**

| Parcel | Site Size            | Planned Building SF |
|--------|----------------------|---------------------|
| Site A | <u>+</u> 7.50 Acres  | 144,650 SF          |
| Site D | <u>+</u> 21.20 Acres | 409,050 SF          |
| Site E | <u>+</u> 20.10 Acres | 324,850 SF          |
| Site I | <u>+</u> 18.09 Acres | 291,600 SF          |

## **Local Advantages**

- Competitive Economics: Lower land costs and low Gundy County property taxes significantly reduce total occupancy costs within the park.
- Corporate Neighborhood: Home to prominent corporate neighbors such as Kellogg's, W.W. Grainger, BMW, Trader Joe's, Ikea, Macy's and Electrolux.