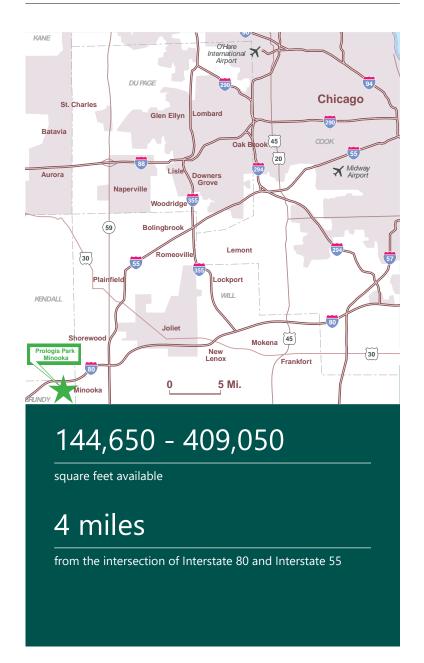

# Prologis Park Minooka

Minooka, Illinois 60447

144,650 - 409,050 Planned Square Feet Available Sites from  $\pm 7.5 - \pm 21$  Acres