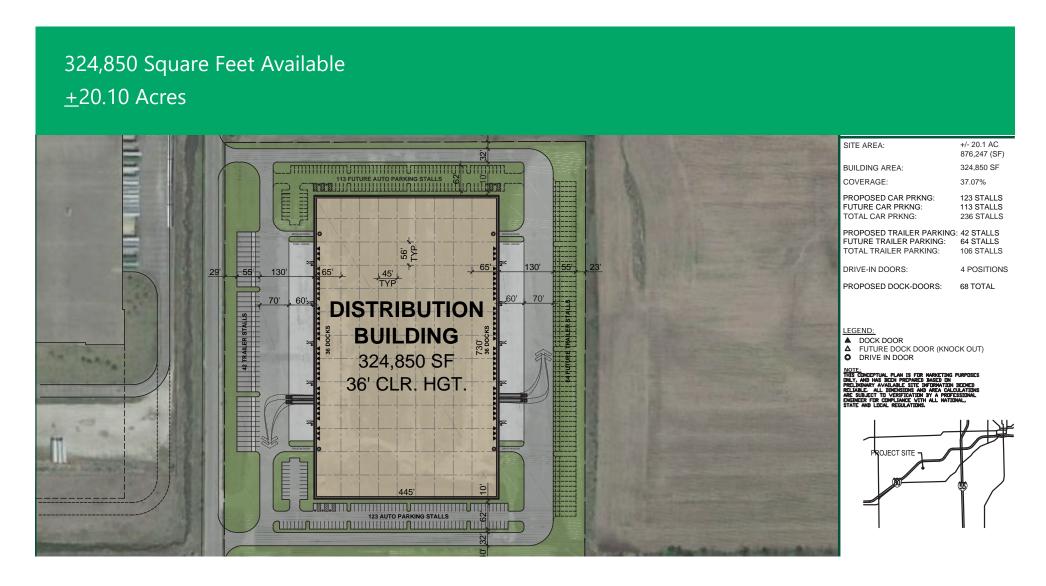

## Prologis Park Minooka - Site E

Minooka, Illinois 60447

## **Property Description**

| Parcel | Site Size            | Planned Building SF |
|--------|----------------------|---------------------|
| Site A | <u>+</u> 7.50 Acres  | 144,650 SF          |
| Site D | <u>+</u> 21.20 Acres | 409,050 SF          |
| Site E | <u>+</u> 20.10 Acres | 324,850 SF          |
| Site I | <u>+</u> 18.09 Acres | 291,600 SF          |