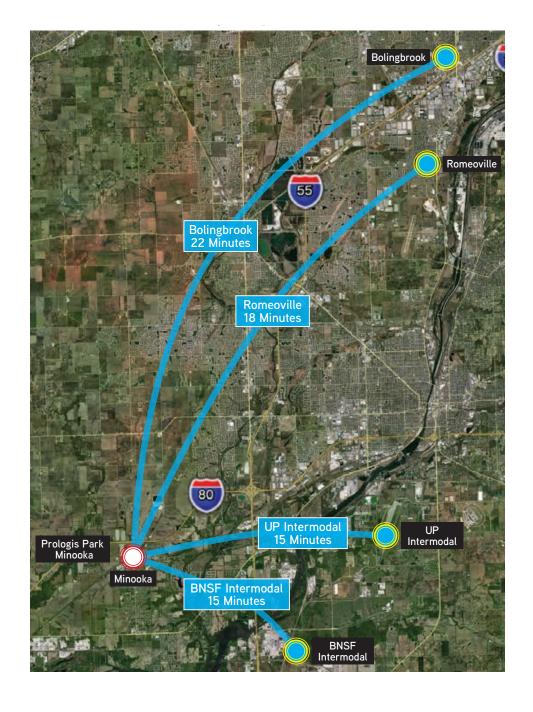

## **Highway Access**

 Superior interstate access with immediate access to the Ridge Road/I-80 full interchange via dedicated, truck ready roads with signalized intersections.