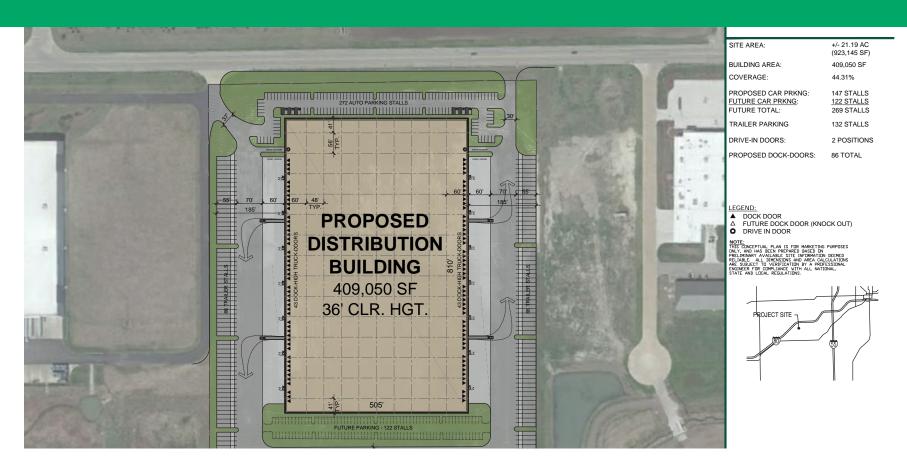

## Prologis Park Minooka - Site D

Minooka, Illinois 60447

409,050 Square Feet Available +21.20 Acres

## **Property Description**

| Parcel | Site Size            | Planned Building SF |
|--------|----------------------|---------------------|
| Site A | <u>+</u> 7.50 Acres  | 144,650 SF          |
| Site D | <u>+</u> 21.20 Acres | 409,050 SF          |
| Site E | <u>+</u> 20.10 Acres | 324,850 SF          |
| Site I | <u>+</u> 18.09 Acres | 291,600 SF          |