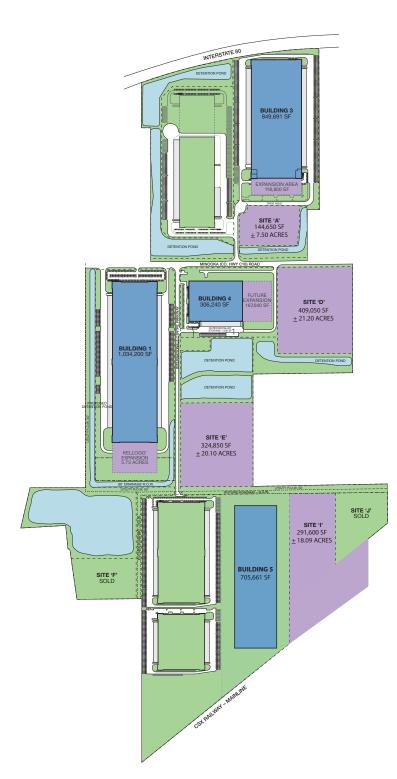

## **Property Description**

| Parcel | Site Size            | Planned Building SF |
|--------|----------------------|---------------------|
| Site A | <u>+</u> 7.50 Acres  | 144,650 SF          |
| Site D | <u>+</u> 21.20 Acres | 409,050 SF          |
| Site E | <u>+</u> 20.10 Acres | 324,850 SF          |
| Site I | <u>+</u> 18.09 Acres | 291,600 SF          |