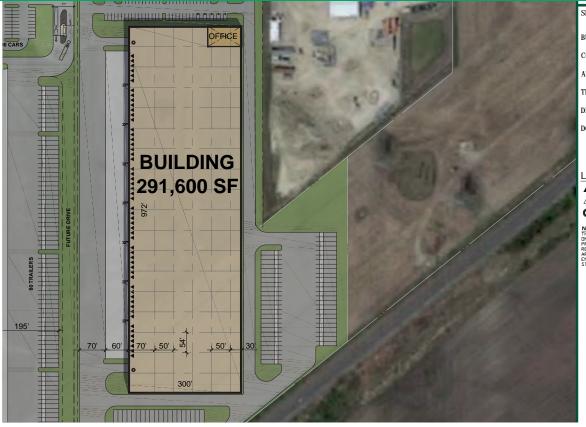

## Prologis Park Minooka - Site I

Minooka, Illinois 60447

291,600 Square Feet Available ±18.09 Acres

BUILDING AREA: +/- 18.09 AC. (787,820 SF)

BUILDING AREA: 291,600 SF

COVERAGE: 37.01% (GROS

AUTOMOBILE PARKING: 128 STALLS

TRAILER PARKING: 88 STALLS

DRIVE-IN DOORS: 2 POSITIONS

DOCKS: 48 POSITIONS

#### LEGEND:

- ▲ DOCK DOOR
- △ FUTURE DOCK DOOR (KNOCK C
- O DRIVE IN DOOR

#### NOTE:

THIS CONCEPTUAL PLAN IS FOR MARKETING PURPOSE ONLY, AND HAS BEEN PREPARED BASED ON PRELIMINARY AVAILABLE SITE INFORMATION DEEMED RELIBBLE. ALL DIMENSIONS AND AREA CALCULATION ARE SUBJECT TO VERIFICATION BY A PROFESSIONAL ENGINEER FOR COMPLIANCE WITH ALL NATIONAL, STATE AND LOCAL REQUIATIONS.