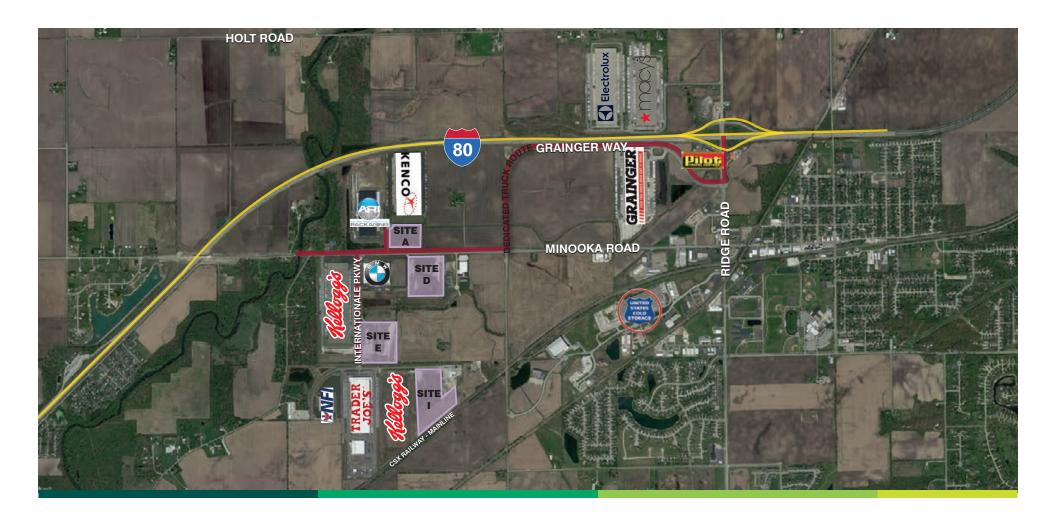

## **Highway Access**

 Superior interstate access with immediate access to the Ridge Road/I-80 full interchange via dedicated, truck ready roads with signalized intersections.

## **Local Advantages**

- Competitive Economics: Lower land costs and low Gundy County property taxes significantly reduce total occupancy costs within the park.
- Corporate Neighborhood: Home to prominent corporate neighbors such as Kellogg's, W.W. Grainger, BMW, Trader Joe's, Ikea, Macy's and Electrolux.