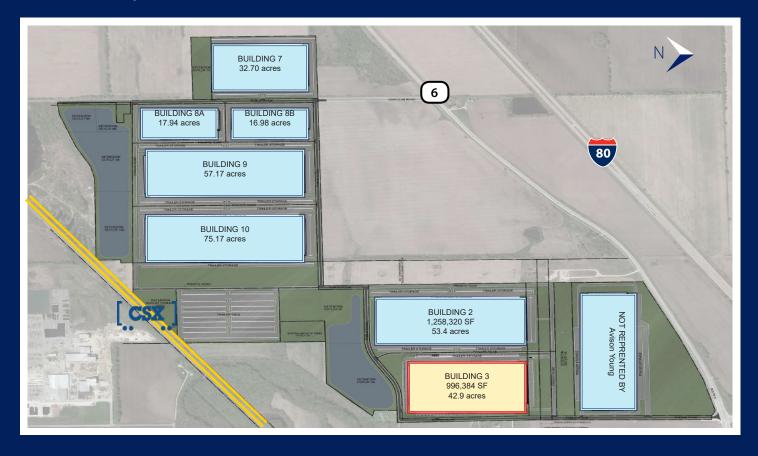

# PARK PLAN | MULTIPLE BUILD - TO - SUIT CONCEPTS UP TO 1.5M SF

## 996,384 SF | PROPOSED BUILD TO SUIT FOR SALE OR LEASE