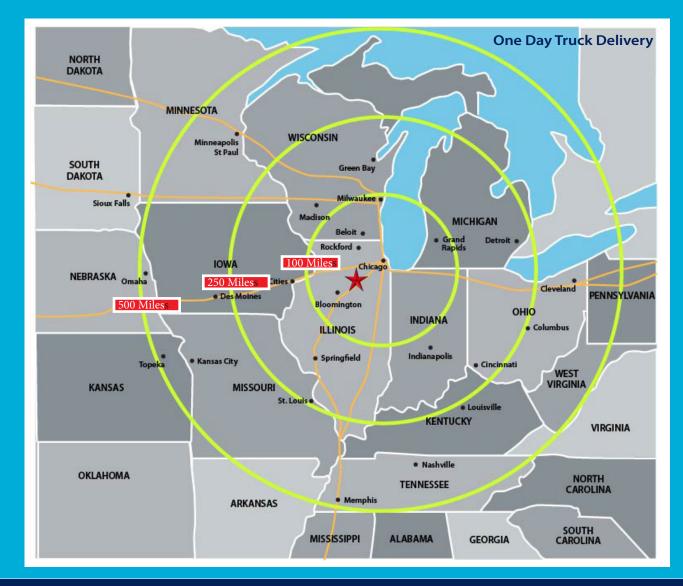

Five Star Business Park is strategically located providing easy access to major expressway systems

- .5 miles to Brisbin Road
- 2.5 miles to I-80 & IL Route 47
- 11 miles to I-55 via I-80
- 15 miles to BNSF Intermodal