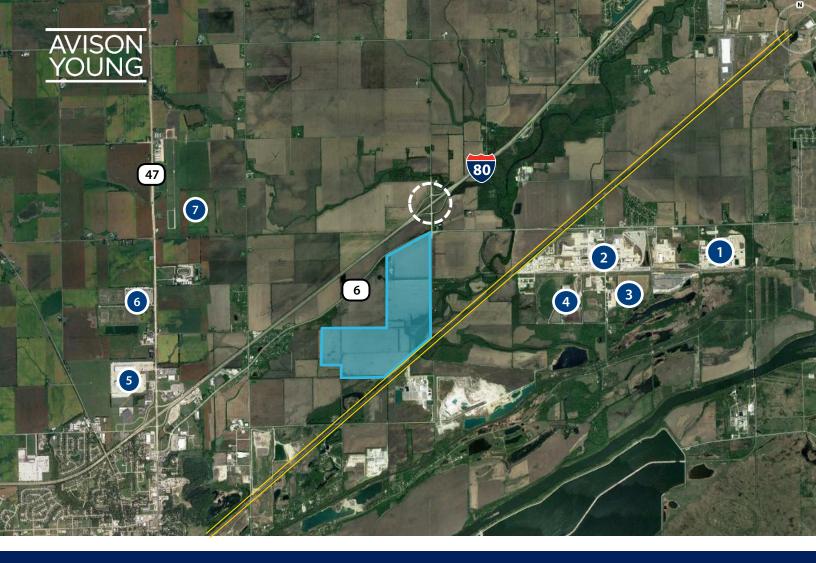

#### **CORPORATE NEIGHBORS**

FIVESTAR

- 1 Aux Sable
- 2 Lyondell Basel
- 3 A & R Logistics
- 4 Akzo Nobel
- 5 Costco Distribution
- 6 Kraft
- 7 Morris Municipal Airport