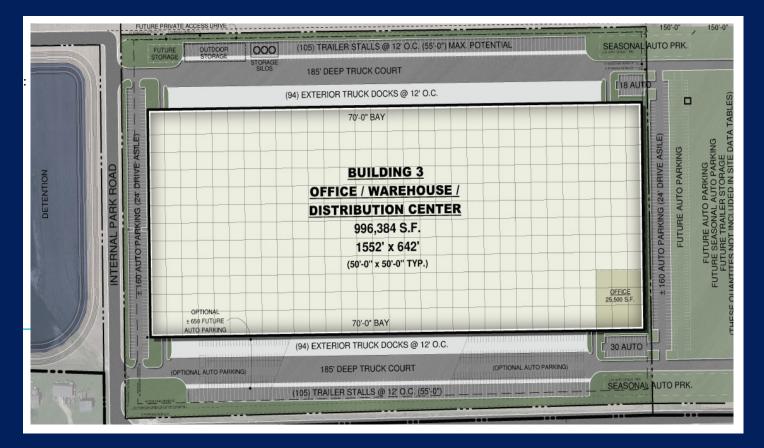

# Up to 1,500,000 Square Feet

#### **Five Star Business Park**

Route 6 & Brisbin Road Morris, Illinois

#### **PARK OVERVIEW**

- Master-planned state-of-the-art business park
- Multiple build-to-suit concepts up to 1.5M SF
- Immediate access to I-80 via Brisbin Road
- Rail served by CSX and CN
- Signficant local power generation
- Robust supply of natural gas via Alliance Pipeline
- Competitive Economic tools

#### **CORPORATE NEIGHBORS**

FIVESTAR

- 1 Aux Sable
- 2 Lyondell Basel
- 3 A & R Logistics
- 4 Akzo Nobel
- 5 Costco Distribution
- 6 Kraft
- 7 Morris Municipal Airport

# PARK PLAN | MULTIPLE BUILD - TO - SUIT CONCEPTS UP TO 1.5M SF



## 996,384 SF | PROPOSED BUILD TO SUIT FOR SALE OR LEASE





### **Grundy County Benefits**

- Energy resources to power business
- Heavy concentration of utility/energy sector jobs
- Top 10% of all Illinois counties for average wage per job and median household income.

#### Illinois Enterprize Zone

- Investment Tax Credit
- Sales Tax Deduction
- Machinery and Equipment Sales Tax Exemption
- Utility and Gas Use Exemption

### **EDPA Advantages**

- Reimbursement of eligable costs for tax advantages such as:
  - Property acquisition and assembly costs
  - Site preparation and infrastructure improvement costs
  - Relocation costs





Five Star Business Park is strategically located providing easy access to major expressway systems

- .5 miles to Brisbin Road
- 2.5 miles to I-80 & IL Route 47
- 11 miles to I-55 via I-80
- 15 miles to BNSF Interm